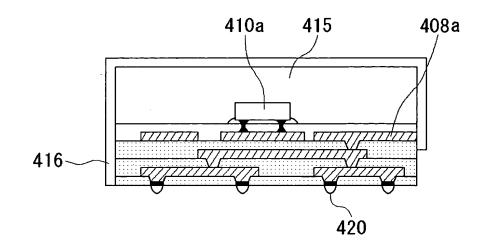

This Page Is Inserted by IFW Operations and is not a part of the Official Record

# **BEST AVAILABLE IMAGES**

Defective images within this document are accurate representations of the original documents submitted by the applicant.

Defects in the images may include (but are not limited to):

- BLACK BORDERS
- TEXT CUT OFF AT TOP, BOTTOM OR SIDES
- FADED TEXT
- ILLEGIBLE TEXT
- SKEWED/SLANTED IMAGES
- COLORED PHOTOS
- BLACK OR VERY BLACK AND WHITE DARK PHOTOS
- GRAY SCALE DOCUMENTS

## **IMAGES ARE BEST AVAILABLE COPY.**

### As rescanning documents *will not* correct images, please do not report the images to the Image Problem Mailbox.

FIG.1











FIG.4





FIG.6